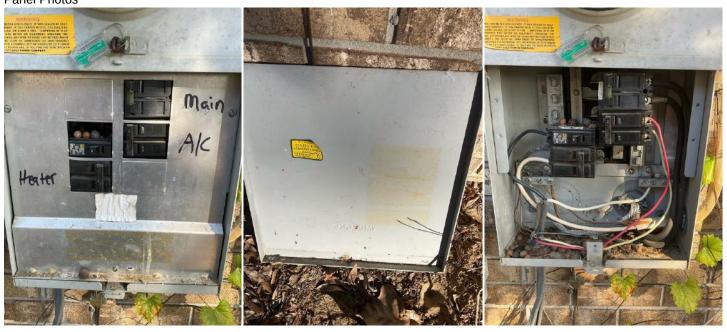

| 4 i onit mapeotion i orm                                                                                                                                                                                                                                                                                                                        |                                   |                                                                                                                               |                                                                                                                   |  |  |
|-------------------------------------------------------------------------------------------------------------------------------------------------------------------------------------------------------------------------------------------------------------------------------------------------------------------------------------------------|-----------------------------------|-------------------------------------------------------------------------------------------------------------------------------|-------------------------------------------------------------------------------------------------------------------|--|--|
| Insured/Applicant Name:                                                                                                                                                                                                                                                                                                                         |                                   | Application / Policy #:                                                                                                       |                                                                                                                   |  |  |
| Address Inspected:                                                                                                                                                                                                                                                                                                                              |                                   |                                                                                                                               |                                                                                                                   |  |  |
| Actual Year Built: 1979                                                                                                                                                                                                                                                                                                                         |                                   | Date Inspected: 11                                                                                                            | /25/2024                                                                                                          |  |  |
| Minimum Photo Requirements  ☑ Dwelling: Each side ☑ Roof: Each slope ☑ ☑ Main electrical service panel with interior doo ☑ Electrical box with panel off ☑ All hazards or deficiencies noted in this re A Florida-                                                                                                                              | or label                          |                                                                                                                               |                                                                                                                   |  |  |
|                                                                                                                                                                                                                                                                                                                                                 |                                   |                                                                                                                               | s obtained from the Florida licensed professional of<br>ce of the suitability, fitness or longevity of any of the |  |  |
|                                                                                                                                                                                                                                                                                                                                                 |                                   |                                                                                                                               |                                                                                                                   |  |  |
| Electrical System Separate documentation of any aluminum wiring r                                                                                                                                                                                                                                                                               | remediation must be provid        | ded and certified by a lic                                                                                                    | ensed electrician.                                                                                                |  |  |
| Main Panel  Type: ☑ Circuit breaker ☐ Fuse  Total Amps: 200 Is amperage sufficient for current usage? ☑ Yes ☐ No (explain)                                                                                                                                                                                                                      |                                   | Second Panel  Type: ☑ Circuit breaker ☐ Fuse  Total Amps: 100  Is amperage sufficient for current usage? ☑ Yes ☐ No (explain) |                                                                                                                   |  |  |
| Indicate presence of any of the following:                                                                                                                                                                                                                                                                                                      |                                   |                                                                                                                               |                                                                                                                   |  |  |
| □ Cloth wiring □ Active knob and tube □ Branch circuit aluminum wiring (If present, describe the usage of all aluminum wiring): * If single strand (aluminum branch) wiring, provide details of all remediation. Separate documentation of all work must be provided. □ Connections repair via COPALUM crimp □ Connections repair via AlumiConn |                                   |                                                                                                                               |                                                                                                                   |  |  |
| Hazards Present  ☐ Blowing fuses ☐ Empty sockets ☑ Loose Wiring ☐ Tripping breakers ☐ Improper grounding ☐ Corrosion ☐ Double taps                                                                                                                                                                                                              |                                   | □ Exposed wiring □ Over fusing □ Unsafe wiring □ Improper breaker size □ Scorching □ Other (explain)                          |                                                                                                                   |  |  |
| General condition of the electrical system: ☑ Satisfactory ☐ Unsatisfactory (explain)                                                                                                                                                                                                                                                           |                                   |                                                                                                                               |                                                                                                                   |  |  |
| Supplemental information                                                                                                                                                                                                                                                                                                                        |                                   |                                                                                                                               |                                                                                                                   |  |  |
| Main Panel                                                                                                                                                                                                                                                                                                                                      | Second Panel                      |                                                                                                                               | Wiring Type                                                                                                       |  |  |
| Panel age: Original                                                                                                                                                                                                                                                                                                                             | Panel age: Original               |                                                                                                                               | <b>☑</b> Copper                                                                                                   |  |  |
| Year last updated: Unknown                                                                                                                                                                                                                                                                                                                      | Year last updated: <u>Unknown</u> |                                                                                                                               | □ NM, BX or Conduit                                                                                               |  |  |

Brand/Model: Square D

Brand/Model: Milbank

| Central AC:                                                                                                                                                                                                                                                                                                                                                                                                                                                                                                                                                                                                                                                                                                                                                                                                                                                                                                                                                                                                                                                                                                                                                                                                                                                                                                                                                                                                                                                                                                                                                                                                                                                                                                                                                                                                                                                                                                                                                                                                                                                                                                                    |  |  |  |  |
|--------------------------------------------------------------------------------------------------------------------------------------------------------------------------------------------------------------------------------------------------------------------------------------------------------------------------------------------------------------------------------------------------------------------------------------------------------------------------------------------------------------------------------------------------------------------------------------------------------------------------------------------------------------------------------------------------------------------------------------------------------------------------------------------------------------------------------------------------------------------------------------------------------------------------------------------------------------------------------------------------------------------------------------------------------------------------------------------------------------------------------------------------------------------------------------------------------------------------------------------------------------------------------------------------------------------------------------------------------------------------------------------------------------------------------------------------------------------------------------------------------------------------------------------------------------------------------------------------------------------------------------------------------------------------------------------------------------------------------------------------------------------------------------------------------------------------------------------------------------------------------------------------------------------------------------------------------------------------------------------------------------------------------------------------------------------------------------------------------------------------------|--|--|--|--|
| If not central heat, indicate primary heat source and fuel type:                                                                                                                                                                                                                                                                                                                                                                                                                                                                                                                                                                                                                                                                                                                                                                                                                                                                                                                                                                                                                                                                                                                                                                                                                                                                                                                                                                                                                                                                                                                                                                                                                                                                                                                                                                                                                                                                                                                                                                                                                                                               |  |  |  |  |
| Are the heating, ventilation and air conditioning systems in good working order?                                                                                                                                                                                                                                                                                                                                                                                                                                                                                                                                                                                                                                                                                                                                                                                                                                                                                                                                                                                                                                                                                                                                                                                                                                                                                                                                                                                                                                                                                                                                                                                                                                                                                                                                                                                                                                                                                                                                                                                                                                               |  |  |  |  |
| Hazards Present  Wood burning stove or central gas fireplace not professionally installed?                                                                                                                                                                                                                                                                                                                                                                                                                                                                                                                                                                                                                                                                                                                                                                                                                                                                                                                                                                                                                                                                                                                                                                                                                                                                                                                                                                                                                                                                                                                                                                                                                                                                                                                                                                                                                                                                                                                                                                                                                                     |  |  |  |  |
| Hazards Present  Wood burning stove or central gas fireplace not professionally installed?   Yes  No    Space heater used as primary heat source?   Yes  No    Is the source portable?   Yes  No    Does the air handler/condensate line or drain pan show any signs of blockage or leakage, including water damage to the surrounding area?                                                                                                                                                                                                                                                                                                                                                                                                                                                                                                                                                                                                                                                                                                                                                                                                                                                                                                                                                                                                                                                                                                                                                                                                                                                                                                                                                                                                                                                                                                                                                                                                                                                                                                                                                                                   |  |  |  |  |
| Wood burning stove or central gas fireplace not professionally installed?   Yes                                                                                                                                                                                                                                                                                                                                                                                                                                                                                                                                                                                                                                                                                                                                                                                                                                                                                                                                                                                                                                                                                                                                                                                                                                                                                                                                                                                                                                                                                                                                                                                                                                                                                                                                                                                                                                                                                                                                                                                                                                                |  |  |  |  |
| Space heater used as primary heat source?   Yes                                                                                                                                                                                                                                                                                                                                                                                                                                                                                                                                                                                                                                                                                                                                                                                                                                                                                                                                                                                                                                                                                                                                                                                                                                                                                                                                                                                                                                                                                                                                                                                                                                                                                                                                                                                                                                                                                                                                                                                                                                                                                |  |  |  |  |
| Is the source portable?                                                                                                                                                                                                                                                                                                                                                                                                                                                                                                                                                                                                                                                                                                                                                                                                                                                                                                                                                                                                                                                                                                                                                                                                                                                                                                                                                                                                                                                                                                                                                                                                                                                                                                                                                                                                                                                                                                                                                                                                                                                                                                        |  |  |  |  |
| Does the air handler/condensate line or drain pan show any signs of blockage or leakage, including water damage to the surrounding area?    Yes                                                                                                                                                                                                                                                                                                                                                                                                                                                                                                                                                                                                                                                                                                                                                                                                                                                                                                                                                                                                                                                                                                                                                                                                                                                                                                                                                                                                                                                                                                                                                                                                                                                                                                                                                                                                                                                                                                                                                                                |  |  |  |  |
| Supplemental Information  Age of system: 2021 Year last updated: 2021 (Please attach photo(s) of HVAC equipment, including dated manufacturer's plate)  Plumbing System  Is there a temperature pressure relief valve on the water heater? Yes No Is there any indication of an active leak? Yes No Is there any indication of a prior leak? Yes No Water heater location: Laundry/Age 2024  General condition of the following plumbing fixtures and connections to applicances:  Satisfactory Unsatisfactory N/A Dishwasher Satisfactory Unsatisfactory N/A Dishwasher Sinks |  |  |  |  |
| Age of system: 2021  Year last updated: 2021  (Please attach photo(s) of HVAC equipment, including dated manufacturer's plate)  Plumbing System  Is there a temperature pressure relief valve on the water heater? Yes No Is there any indication of an active leak? Yes No Is there any indication of a prior leak? Yes No Water heater location: Laundry/Age 2024  General condition of the following plumbing fixtures and connections to applicances:  Satisfactory Unsatisfactory N/A Satisfactory Unsatisfactory N/A Dishwasher Yes Sinks Yes Company Co |  |  |  |  |
| Year last updated: 2021(Please attach photo(s) of HVAC equipment, including dated manufacturer's plate)  Plumbing System  Is there a temperature pressure relief valve on the water heater? ☑ Yes ☐ No Is there any indication of an active leak? ☐ Yes ☑ No Is there any indication of a prior leak? ☐ Yes ☑ No Water heater location:                                                                                                                                                                                                                                                                                                                                                                                                                                                                                                                                                                                                                                                                                                                                                                                                                                                                                                                                                                                                                                                                                                                                                                                                                                                                                                                                                                                                                                                                                                                                                                                                                                                                                                                                                                                        |  |  |  |  |
| Plumbing System  Is there a temperature pressure relief valve on the water heater? Yes No Is there any indication of an active leak? Yes No Is there any indication of a prior leak? Yes No Water heater location: Laundry/Age 2024  General condition of the following plumbing fixtures and connections to applicances:  Satisfactory Unsatisfactory N/A Dishwasher Yes N/A Dishwasher N/A  |  |  |  |  |
| Plumbing System  Is there a temperature pressure relief valve on the water heater? ☑ Yes ☐ No  Is there any indication of an active leak? ☐ Yes ☑ No  Is there any indication of a prior leak? ☐ Yes ☑ No  Water heater location:                                                                                                                                                                                                                                                                                                                                                                                                                                                                                                                                                                                                                                                                                                                                                                                                                                                                                                                                                                                                                                                                                                                                                                                                                                                                                                                                                                                                                                                                                                                                                                                                                                                                                                                                                                                                                                                                                              |  |  |  |  |
| Is there a temperature pressure relief valve on the water heater? Yes No  Is there any indication of an active leak? Yes No  Is there any indication of a prior leak? Yes No  Water heater location:  Laundry/Age 2024  General condition of the following plumbing fixtures and connections to applicances:  Satisfactory Unsatisfactory N/A  Dishwasher Meater Meater Meater Meater Main shut off valve Meater  |  |  |  |  |
| Is there any indication of an active leak?                                                                                                                                                                                                                                                                                                                                                                                                                                                                                                                                                                                                                                                                                                                                                                                                                                                                                                                                                                                                                                                                                                                                                                                                                                                                                                                                                                                                                                                                                                                                                                                                                                                                                                                                                                                                                                                                                                                                                                                                                                                                                     |  |  |  |  |
| Is there any indication of a prior leak?                                                                                                                                                                                                                                                                                                                                                                                                                                                                                                                                                                                                                                                                                                                                                                                                                                                                                                                                                                                                                                                                                                                                                                                                                                                                                                                                                                                                                                                                                                                                                                                                                                                                                                                                                                                                                                                                                                                                                                                                                                                                                       |  |  |  |  |
| Water heater location:    Laundry/Age 2024                                                                                                                                                                                                                                                                                                                                                                                                                                                                                                                                                                                                                                                                                                                                                                                                                                                                                                                                                                                                                                                                                                                                                                                                                                                                                                                                                                                                                                                                                                                                                                                                                                                                                                                                                                                                                                                                                                                                                                                                                                                                                     |  |  |  |  |
| General condition of the following plumbing fixtures and connections to applicances:  Satisfactory Unsatisfactory N/A  Dishwasher                                                                                                                                                                                                                                                                                                                                                                                                                                                                                                                                                                                                                                                                                                                                                                                                                                                                                                                                                                                                                                                                                                                                                                                                                                                                                                                                                                                                                                                                                                                                                                                                                                                                                                                                                                                                                                                                                                                                                                                              |  |  |  |  |
| Satisfactory Unsatisfactory N/A  Dishwasher  Refrigerator  Washing Machine  Water Heater  Satisfactory  N/A  Toilets  Sinks  Sinks  Main shut off valve  Main shut off valve  N/A  Toilets  Satisfactory  Unsatisfactory  N/A  Dishwasher  N/A  Satisfactory  N/A  Satisfactory  N/A  Dishwasher  N/A  Dishwasher  N/A  Main shut off valve  N/A  Main shut off valve  N/A  Dishwasher  N/A  Main shut off valve  N/A  Dishwasher  Dishw |  |  |  |  |
| Dishwasher                                                                                                                                                                                                                                                                                                                                                                                                                                                                                                                                                                                                                                                                                                                                                                                                                                                                                                                                                                                                                                                                                                                                                                                                                                                                                                                                                                                                                                                                                                                                                                                                                                                                                                                                                                                                                                                                                                                                                                                                                                                                                                                     |  |  |  |  |
| Refrigerator         ✓         ✓         ✓         ✓         ✓         ✓         ✓           Washing Machine         ✓         ✓         ✓         Sump pump         ✓         ✓         ✓           Water Heater         ✓         ✓         ✓         ✓         ✓         ✓         ✓                                                                                                                                                                                                                                                                                                                                                                                                                                                                                                                                                                                                                                                                                                                                                                                                                                                                                                                                                                                                                                                                                                                                                                                                                                                                                                                                                                                                                                                                                                                                                                                                                                                                                                                                                                                                                                        |  |  |  |  |
| Washing Machine   ☐ ☐ ☐ Sump pump ☐ ☐ ☐  Water Heater ☐ ☐ Main shut off valve ☐ ☐ ☐                                                                                                                                                                                                                                                                                                                                                                                                                                                                                                                                                                                                                                                                                                                                                                                                                                                                                                                                                                                                                                                                                                                                                                                                                                                                                                                                                                                                                                                                                                                                                                                                                                                                                                                                                                                                                                                                                                                                                                                                                                            |  |  |  |  |
|                                                                                                                                                                                                                                                                                                                                                                                                                                                                                                                                                                                                                                                                                                                                                                                                                                                                                                                                                                                                                                                                                                                                                                                                                                                                                                                                                                                                                                                                                                                                                                                                                                                                                                                                                                                                                                                                                                                                                                                                                                                                                                                                |  |  |  |  |
| Snowers/Tubs   All other visible   L                                                                                                                                                                                                                                                                                                                                                                                                                                                                                                                                                                                                                                                                                                                                                                                                                                                                                                                                                                                                                                                                                                                                                                                                                                                                                                                                                                                                                                                                                                                                                                                                                                                                                                                                                                                                                                                                                                                                                                                                                                                                                           |  |  |  |  |
|                                                                                                                                                                                                                                                                                                                                                                                                                                                                                                                                                                                                                                                                                                                                                                                                                                                                                                                                                                                                                                                                                                                                                                                                                                                                                                                                                                                                                                                                                                                                                                                                                                                                                                                                                                                                                                                                                                                                                                                                                                                                                                                                |  |  |  |  |
| If unsatisfactory, please provide comments/details (leaks, wet/soft spots, mold, corrosion, grout/caulk, etc.).                                                                                                                                                                                                                                                                                                                                                                                                                                                                                                                                                                                                                                                                                                                                                                                                                                                                                                                                                                                                                                                                                                                                                                                                                                                                                                                                                                                                                                                                                                                                                                                                                                                                                                                                                                                                                                                                                                                                                                                                                |  |  |  |  |
|                                                                                                                                                                                                                                                                                                                                                                                                                                                                                                                                                                                                                                                                                                                                                                                                                                                                                                                                                                                                                                                                                                                                                                                                                                                                                                                                                                                                                                                                                                                                                                                                                                                                                                                                                                                                                                                                                                                                                                                                                                                                                                                                |  |  |  |  |
| Supplemental Information                                                                                                                                                                                                                                                                                                                                                                                                                                                                                                                                                                                                                                                                                                                                                                                                                                                                                                                                                                                                                                                                                                                                                                                                                                                                                                                                                                                                                                                                                                                                                                                                                                                                                                                                                                                                                                                                                                                                                                                                                                                                                                       |  |  |  |  |
| And of Dining Contamy                                                                                                                                                                                                                                                                                                                                                                                                                                                                                                                                                                                                                                                                                                                                                                                                                                                                                                                                                                                                                                                                                                                                                                                                                                                                                                                                                                                                                                                                                                                                                                                                                                                                                                                                                                                                                                                                                                                                                                                                                                                                                                          |  |  |  |  |
| X Original to home                                                                                                                                                                                                                                                                                                                                                                                                                                                                                                                                                                                                                                                                                                                                                                                                                                                                                                                                                                                                                                                                                                                                                                                                                                                                                                                                                                                                                                                                                                                                                                                                                                                                                                                                                                                                                                                                                                                                                                                                                                                                                                             |  |  |  |  |
| - I <del>v</del> i Coppei                                                                                                                                                                                                                                                                                                                                                                                                                                                                                                                                                                                                                                                                                                                                                                                                                                                                                                                                                                                                                                                                                                                                                                                                                                                                                                                                                                                                                                                                                                                                                                                                                                                                                                                                                                                                                                                                                                                                                                                                                                                                                                      |  |  |  |  |
| Completely re-piped ☑ PVC/CPVC                                                                                                                                                                                                                                                                                                                                                                                                                                                                                                                                                                                                                                                                                                                                                                                                                                                                                                                                                                                                                                                                                                                                                                                                                                                                                                                                                                                                                                                                                                                                                                                                                                                                                                                                                                                                                                                                                                                                                                                                                                                                                                 |  |  |  |  |
| Partially re-piped Galvanized  (Provide year and extent of renovation in the comments below)                                                                                                                                                                                                                                                                                                                                                                                                                                                                                                                                                                                                                                                                                                                                                                                                                                                                                                                                                                                                                                                                                                                                                                                                                                                                                                                                                                                                                                                                                                                                                                                                                                                                                                                                                                                                                                                                                                                                                                                                                                   |  |  |  |  |
| TO TOWN YOU AND CALOU OF TO TO TOWN THE TO CONTINUE SOLOWY TO THE TEXT                                                                                                                                                                                                                                                                                                                                                                                                                                                                                                                                                                                                                                                                                                                                                                                                                                                                                                                                                                                                                                                                                                                                                                                                                                                                                                                                                                                                                                                                                                                                                                                                                                                                                                                                                                                                                                                                                                                                                                                                                                                         |  |  |  |  |
| □ Polybutylene                                                                                                                                                                                                                                                                                                                                                                                                                                                                                                                                                                                                                                                                                                                                                                                                                                                                                                                                                                                                                                                                                                                                                                                                                                                                                                                                                                                                                                                                                                                                                                                                                                                                                                                                                                                                                                                                                                                                                                                                                                                                                                                 |  |  |  |  |