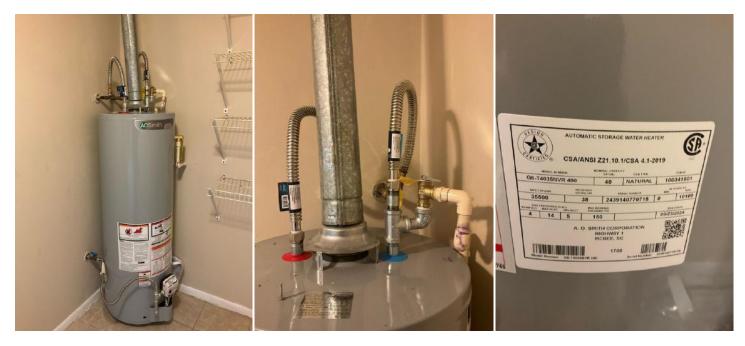

Brand/Model: Square D

Brand/Model: Milbank

| Central AC:                                                                                                                                                                                                                                                                                                                                                                                                                                                                                                                                                                                                                                                                                                                                                                                                                                                                                                                                                                                                                                                                                                                                                                                                                                                                                                                                                                                                                                                                                                                                                                                                                                                                                                                                                                                                                                                                                                                                                                                                                                                                                                                    |  |  |  |  |
|--------------------------------------------------------------------------------------------------------------------------------------------------------------------------------------------------------------------------------------------------------------------------------------------------------------------------------------------------------------------------------------------------------------------------------------------------------------------------------------------------------------------------------------------------------------------------------------------------------------------------------------------------------------------------------------------------------------------------------------------------------------------------------------------------------------------------------------------------------------------------------------------------------------------------------------------------------------------------------------------------------------------------------------------------------------------------------------------------------------------------------------------------------------------------------------------------------------------------------------------------------------------------------------------------------------------------------------------------------------------------------------------------------------------------------------------------------------------------------------------------------------------------------------------------------------------------------------------------------------------------------------------------------------------------------------------------------------------------------------------------------------------------------------------------------------------------------------------------------------------------------------------------------------------------------------------------------------------------------------------------------------------------------------------------------------------------------------------------------------------------------|--|--|--|--|
| If not central heat, indicate primary heat source and fuel type:                                                                                                                                                                                                                                                                                                                                                                                                                                                                                                                                                                                                                                                                                                                                                                                                                                                                                                                                                                                                                                                                                                                                                                                                                                                                                                                                                                                                                                                                                                                                                                                                                                                                                                                                                                                                                                                                                                                                                                                                                                                               |  |  |  |  |
| Are the heating, ventilation and air conditioning systems in good working order?                                                                                                                                                                                                                                                                                                                                                                                                                                                                                                                                                                                                                                                                                                                                                                                                                                                                                                                                                                                                                                                                                                                                                                                                                                                                                                                                                                                                                                                                                                                                                                                                                                                                                                                                                                                                                                                                                                                                                                                                                                               |  |  |  |  |
| Hazards Present  Wood burning stove or central gas fireplace not professionally installed?                                                                                                                                                                                                                                                                                                                                                                                                                                                                                                                                                                                                                                                                                                                                                                                                                                                                                                                                                                                                                                                                                                                                                                                                                                                                                                                                                                                                                                                                                                                                                                                                                                                                                                                                                                                                                                                                                                                                                                                                                                     |  |  |  |  |
| Hazards Present  Wood burning stove or central gas fireplace not professionally installed?   Yes  No    Space heater used as primary heat source?   Yes  No    Is the source portable?   Yes  No    Does the air handler/condensate line or drain pan show any signs of blockage or leakage, including water damage to the surrounding area?                                                                                                                                                                                                                                                                                                                                                                                                                                                                                                                                                                                                                                                                                                                                                                                                                                                                                                                                                                                                                                                                                                                                                                                                                                                                                                                                                                                                                                                                                                                                                                                                                                                                                                                                                                                   |  |  |  |  |
| Wood burning stove or central gas fireplace not professionally installed?   Yes                                                                                                                                                                                                                                                                                                                                                                                                                                                                                                                                                                                                                                                                                                                                                                                                                                                                                                                                                                                                                                                                                                                                                                                                                                                                                                                                                                                                                                                                                                                                                                                                                                                                                                                                                                                                                                                                                                                                                                                                                                                |  |  |  |  |
| Space heater used as primary heat source?   Yes                                                                                                                                                                                                                                                                                                                                                                                                                                                                                                                                                                                                                                                                                                                                                                                                                                                                                                                                                                                                                                                                                                                                                                                                                                                                                                                                                                                                                                                                                                                                                                                                                                                                                                                                                                                                                                                                                                                                                                                                                                                                                |  |  |  |  |
| Is the source portable?                                                                                                                                                                                                                                                                                                                                                                                                                                                                                                                                                                                                                                                                                                                                                                                                                                                                                                                                                                                                                                                                                                                                                                                                                                                                                                                                                                                                                                                                                                                                                                                                                                                                                                                                                                                                                                                                                                                                                                                                                                                                                                        |  |  |  |  |
| Does the air handler/condensate line or drain pan show any signs of blockage or leakage, including water damage to the surrounding area?    Yes                                                                                                                                                                                                                                                                                                                                                                                                                                                                                                                                                                                                                                                                                                                                                                                                                                                                                                                                                                                                                                                                                                                                                                                                                                                                                                                                                                                                                                                                                                                                                                                                                                                                                                                                                                                                                                                                                                                                                                                |  |  |  |  |
| Supplemental Information  Age of system: 2021 Year last updated: 2021 (Please attach photo(s) of HVAC equipment, including dated manufacturer's plate)  Plumbing System  Is there a temperature pressure relief valve on the water heater? Yes No Is there any indication of an active leak? Yes No Is there any indication of a prior leak? Yes No Water heater location: Laundry/Age 2024  General condition of the following plumbing fixtures and connections to applicances:  Satisfactory Unsatisfactory N/A Dishwasher Satisfactory Unsatisfactory N/A Dishwasher Sinks |  |  |  |  |
| Age of system: 2021  Year last updated: 2021  (Please attach photo(s) of HVAC equipment, including dated manufacturer's plate)  Plumbing System  Is there a temperature pressure relief valve on the water heater? Yes No Is there any indication of an active leak? Yes No Is there any indication of a prior leak? Yes No Water heater location: Laundry/Age 2024  General condition of the following plumbing fixtures and connections to applicances:  Satisfactory Unsatisfactory N/A Satisfactory Unsatisfactory N/A Dishwasher Yes Sinks Yes Company Co |  |  |  |  |
| Year last updated: 2021(Please attach photo(s) of HVAC equipment, including dated manufacturer's plate)  Plumbing System  Is there a temperature pressure relief valve on the water heater? ☑ Yes ☐ No Is there any indication of an active leak? ☐ Yes ☑ No Is there any indication of a prior leak? ☐ Yes ☑ No Water heater location:                                                                                                                                                                                                                                                                                                                                                                                                                                                                                                                                                                                                                                                                                                                                                                                                                                                                                                                                                                                                                                                                                                                                                                                                                                                                                                                                                                                                                                                                                                                                                                                                                                                                                                                                                                                        |  |  |  |  |
| Plumbing System  Is there a temperature pressure relief valve on the water heater? Yes No Is there any indication of an active leak? Yes No Is there any indication of a prior leak? Yes No Water heater location: Laundry/Age 2024  General condition of the following plumbing fixtures and connections to applicances:  Satisfactory Unsatisfactory N/A Dishwasher Yes N/A Dishwasher N/A  |  |  |  |  |
| Plumbing System  Is there a temperature pressure relief valve on the water heater? ☑ Yes ☐ No  Is there any indication of an active leak? ☐ Yes ☑ No  Is there any indication of a prior leak? ☐ Yes ☑ No  Water heater location:                                                                                                                                                                                                                                                                                                                                                                                                                                                                                                                                                                                                                                                                                                                                                                                                                                                                                                                                                                                                                                                                                                                                                                                                                                                                                                                                                                                                                                                                                                                                                                                                                                                                                                                                                                                                                                                                                              |  |  |  |  |
| Is there a temperature pressure relief valve on the water heater? Yes No  Is there any indication of an active leak? Yes No  Is there any indication of a prior leak? Yes No  Water heater location:  Laundry/Age 2024  General condition of the following plumbing fixtures and connections to applicances:  Satisfactory Unsatisfactory N/A  Dishwasher Meater Meater Meater Meater Main shut off valve Meater  |  |  |  |  |
| Is there any indication of an active leak?                                                                                                                                                                                                                                                                                                                                                                                                                                                                                                                                                                                                                                                                                                                                                                                                                                                                                                                                                                                                                                                                                                                                                                                                                                                                                                                                                                                                                                                                                                                                                                                                                                                                                                                                                                                                                                                                                                                                                                                                                                                                                     |  |  |  |  |
| Is there any indication of a prior leak?                                                                                                                                                                                                                                                                                                                                                                                                                                                                                                                                                                                                                                                                                                                                                                                                                                                                                                                                                                                                                                                                                                                                                                                                                                                                                                                                                                                                                                                                                                                                                                                                                                                                                                                                                                                                                                                                                                                                                                                                                                                                                       |  |  |  |  |
| Water heater location:    Laundry/Age 2024                                                                                                                                                                                                                                                                                                                                                                                                                                                                                                                                                                                                                                                                                                                                                                                                                                                                                                                                                                                                                                                                                                                                                                                                                                                                                                                                                                                                                                                                                                                                                                                                                                                                                                                                                                                                                                                                                                                                                                                                                                                                                     |  |  |  |  |
| General condition of the following plumbing fixtures and connections to applicances:  Satisfactory Unsatisfactory N/A  Dishwasher                                                                                                                                                                                                                                                                                                                                                                                                                                                                                                                                                                                                                                                                                                                                                                                                                                                                                                                                                                                                                                                                                                                                                                                                                                                                                                                                                                                                                                                                                                                                                                                                                                                                                                                                                                                                                                                                                                                                                                                              |  |  |  |  |
| Satisfactory Unsatisfactory N/A  Dishwasher  Refrigerator  Washing Machine  Water Heater  Satisfactory  N/A  Toilets  Sinks  Sinks  Main shut off valve  Main shut off valve  N/A  Toilets  Satisfactory  Unsatisfactory  N/A  Dishwasher  N/A  Satisfactory  N/A  Satisfactory  N/A  Dishwasher  N/A  Dishwasher  N/A  Main shut off valve  N/A  Main shut off valve  N/A  Dishwasher  N/A  Main shut off valve  N/A  Dishwasher  Dishw |  |  |  |  |
| Dishwasher                                                                                                                                                                                                                                                                                                                                                                                                                                                                                                                                                                                                                                                                                                                                                                                                                                                                                                                                                                                                                                                                                                                                                                                                                                                                                                                                                                                                                                                                                                                                                                                                                                                                                                                                                                                                                                                                                                                                                                                                                                                                                                                     |  |  |  |  |
| Refrigerator         ✓         ✓         ✓         ✓         ✓         ✓         ✓           Washing Machine         ✓         ✓         ✓         Sump pump         ✓         ✓         ✓           Water Heater         ✓         ✓         ✓         ✓         ✓         ✓         ✓                                                                                                                                                                                                                                                                                                                                                                                                                                                                                                                                                                                                                                                                                                                                                                                                                                                                                                                                                                                                                                                                                                                                                                                                                                                                                                                                                                                                                                                                                                                                                                                                                                                                                                                                                                                                                                        |  |  |  |  |
| Washing Machine   ☐ ☐ ☐ Sump pump ☐ ☐ ☐  Water Heater ☐ ☐ Main shut off valve ☐ ☐ ☐                                                                                                                                                                                                                                                                                                                                                                                                                                                                                                                                                                                                                                                                                                                                                                                                                                                                                                                                                                                                                                                                                                                                                                                                                                                                                                                                                                                                                                                                                                                                                                                                                                                                                                                                                                                                                                                                                                                                                                                                                                            |  |  |  |  |
|                                                                                                                                                                                                                                                                                                                                                                                                                                                                                                                                                                                                                                                                                                                                                                                                                                                                                                                                                                                                                                                                                                                                                                                                                                                                                                                                                                                                                                                                                                                                                                                                                                                                                                                                                                                                                                                                                                                                                                                                                                                                                                                                |  |  |  |  |
| Snowers/Tubs   All other visible   L                                                                                                                                                                                                                                                                                                                                                                                                                                                                                                                                                                                                                                                                                                                                                                                                                                                                                                                                                                                                                                                                                                                                                                                                                                                                                                                                                                                                                                                                                                                                                                                                                                                                                                                                                                                                                                                                                                                                                                                                                                                                                           |  |  |  |  |
|                                                                                                                                                                                                                                                                                                                                                                                                                                                                                                                                                                                                                                                                                                                                                                                                                                                                                                                                                                                                                                                                                                                                                                                                                                                                                                                                                                                                                                                                                                                                                                                                                                                                                                                                                                                                                                                                                                                                                                                                                                                                                                                                |  |  |  |  |
| If unsatisfactory, please provide comments/details (leaks, wet/soft spots, mold, corrosion, grout/caulk, etc.).                                                                                                                                                                                                                                                                                                                                                                                                                                                                                                                                                                                                                                                                                                                                                                                                                                                                                                                                                                                                                                                                                                                                                                                                                                                                                                                                                                                                                                                                                                                                                                                                                                                                                                                                                                                                                                                                                                                                                                                                                |  |  |  |  |
|                                                                                                                                                                                                                                                                                                                                                                                                                                                                                                                                                                                                                                                                                                                                                                                                                                                                                                                                                                                                                                                                                                                                                                                                                                                                                                                                                                                                                                                                                                                                                                                                                                                                                                                                                                                                                                                                                                                                                                                                                                                                                                                                |  |  |  |  |
| Supplemental Information                                                                                                                                                                                                                                                                                                                                                                                                                                                                                                                                                                                                                                                                                                                                                                                                                                                                                                                                                                                                                                                                                                                                                                                                                                                                                                                                                                                                                                                                                                                                                                                                                                                                                                                                                                                                                                                                                                                                                                                                                                                                                                       |  |  |  |  |
| And of Dining Contamy                                                                                                                                                                                                                                                                                                                                                                                                                                                                                                                                                                                                                                                                                                                                                                                                                                                                                                                                                                                                                                                                                                                                                                                                                                                                                                                                                                                                                                                                                                                                                                                                                                                                                                                                                                                                                                                                                                                                                                                                                                                                                                          |  |  |  |  |
| X Original to home                                                                                                                                                                                                                                                                                                                                                                                                                                                                                                                                                                                                                                                                                                                                                                                                                                                                                                                                                                                                                                                                                                                                                                                                                                                                                                                                                                                                                                                                                                                                                                                                                                                                                                                                                                                                                                                                                                                                                                                                                                                                                                             |  |  |  |  |
| - I <del>v</del> i Coppei                                                                                                                                                                                                                                                                                                                                                                                                                                                                                                                                                                                                                                                                                                                                                                                                                                                                                                                                                                                                                                                                                                                                                                                                                                                                                                                                                                                                                                                                                                                                                                                                                                                                                                                                                                                                                                                                                                                                                                                                                                                                                                      |  |  |  |  |
| Completely re-piped ☑ PVC/CPVC                                                                                                                                                                                                                                                                                                                                                                                                                                                                                                                                                                                                                                                                                                                                                                                                                                                                                                                                                                                                                                                                                                                                                                                                                                                                                                                                                                                                                                                                                                                                                                                                                                                                                                                                                                                                                                                                                                                                                                                                                                                                                                 |  |  |  |  |
| Partially re-piped Galvanized  (Provide year and extent of renovation in the comments below)                                                                                                                                                                                                                                                                                                                                                                                                                                                                                                                                                                                                                                                                                                                                                                                                                                                                                                                                                                                                                                                                                                                                                                                                                                                                                                                                                                                                                                                                                                                                                                                                                                                                                                                                                                                                                                                                                                                                                                                                                                   |  |  |  |  |
| TO TOWN YOU AND CALOU OF TO TO TOWN THE TO CONTINUE SOLOWY TO THE TEXT                                                                                                                                                                                                                                                                                                                                                                                                                                                                                                                                                                                                                                                                                                                                                                                                                                                                                                                                                                                                                                                                                                                                                                                                                                                                                                                                                                                                                                                                                                                                                                                                                                                                                                                                                                                                                                                                                                                                                                                                                                                         |  |  |  |  |
| □ Polybutylene                                                                                                                                                                                                                                                                                                                                                                                                                                                                                                                                                                                                                                                                                                                                                                                                                                                                                                                                                                                                                                                                                                                                                                                                                                                                                                                                                                                                                                                                                                                                                                                                                                                                                                                                                                                                                                                                                                                                                                                                                                                                                                                 |  |  |  |  |