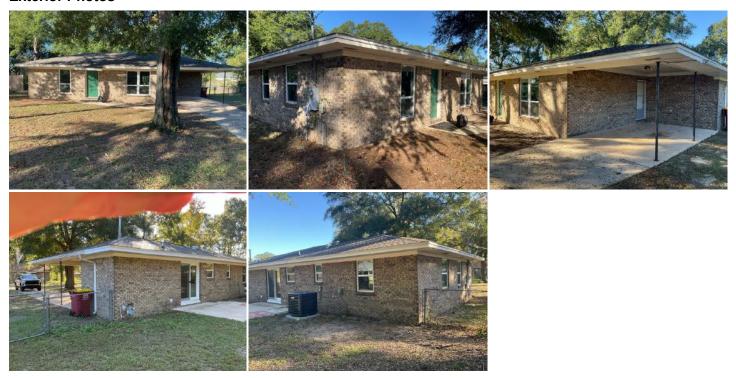

| 4 i onit mapeotion i orm                                                                                                                                                                                                                                                                                                                        |                                   |                                                                                                                               |                                                                                                                   |  |  |
|-------------------------------------------------------------------------------------------------------------------------------------------------------------------------------------------------------------------------------------------------------------------------------------------------------------------------------------------------|-----------------------------------|-------------------------------------------------------------------------------------------------------------------------------|-------------------------------------------------------------------------------------------------------------------|--|--|
| Insured/Applicant Name:                                                                                                                                                                                                                                                                                                                         |                                   | Application / Policy #:                                                                                                       |                                                                                                                   |  |  |
| Address Inspected:                                                                                                                                                                                                                                                                                                                              |                                   |                                                                                                                               |                                                                                                                   |  |  |
| Actual Year Built: 1979                                                                                                                                                                                                                                                                                                                         |                                   | Date Inspected: 11                                                                                                            | /25/2024                                                                                                          |  |  |
| Minimum Photo Requirements  ☑ Dwelling: Each side ☑ Roof: Each slope ☑ ☑ Main electrical service panel with interior doo ☑ Electrical box with panel off ☑ All hazards or deficiencies noted in this re A Florida-                                                                                                                              | or label                          |                                                                                                                               |                                                                                                                   |  |  |
|                                                                                                                                                                                                                                                                                                                                                 |                                   |                                                                                                                               | s obtained from the Florida licensed professional of<br>ce of the suitability, fitness or longevity of any of the |  |  |
|                                                                                                                                                                                                                                                                                                                                                 |                                   |                                                                                                                               |                                                                                                                   |  |  |
| Electrical System Separate documentation of any aluminum wiring r                                                                                                                                                                                                                                                                               | remediation must be provid        | ded and certified by a lic                                                                                                    | ensed electrician.                                                                                                |  |  |
| Main Panel  Type: ☑ Circuit breaker ☐ Fuse  Total Amps: 200 Is amperage sufficient for current usage? ☑ Yes ☐ No (explain)                                                                                                                                                                                                                      |                                   | Second Panel  Type: ☑ Circuit breaker ☐ Fuse  Total Amps: 100  Is amperage sufficient for current usage? ☑ Yes ☐ No (explain) |                                                                                                                   |  |  |
| Indicate presence of any of the following:                                                                                                                                                                                                                                                                                                      |                                   |                                                                                                                               |                                                                                                                   |  |  |
| □ Cloth wiring □ Active knob and tube □ Branch circuit aluminum wiring (If present, describe the usage of all aluminum wiring): * If single strand (aluminum branch) wiring, provide details of all remediation. Separate documentation of all work must be provided. □ Connections repair via COPALUM crimp □ Connections repair via AlumiConn |                                   |                                                                                                                               |                                                                                                                   |  |  |
| Hazards Present  ☐ Blowing fuses ☐ Empty sockets ☑ Loose Wiring ☐ Tripping breakers ☐ Improper grounding ☐ Corrosion ☐ Double taps                                                                                                                                                                                                              |                                   | □ Exposed wiring □ Over fusing □ Unsafe wiring □ Improper breaker size □ Scorching □ Other (explain)                          |                                                                                                                   |  |  |
| General condition of the electrical system: ☑ Satisfactory ☐ Unsatisfactory (explain)                                                                                                                                                                                                                                                           |                                   |                                                                                                                               |                                                                                                                   |  |  |
| Supplemental information                                                                                                                                                                                                                                                                                                                        |                                   |                                                                                                                               |                                                                                                                   |  |  |
| Main Panel                                                                                                                                                                                                                                                                                                                                      | Second Panel                      |                                                                                                                               | Wiring Type                                                                                                       |  |  |
| Panel age: Original                                                                                                                                                                                                                                                                                                                             | Panel age: Original               |                                                                                                                               | <b>☑</b> Copper                                                                                                   |  |  |
| Year last updated: Unknown                                                                                                                                                                                                                                                                                                                      | Year last updated: <u>Unknown</u> |                                                                                                                               | □ NM, BX or Conduit                                                                                               |  |  |