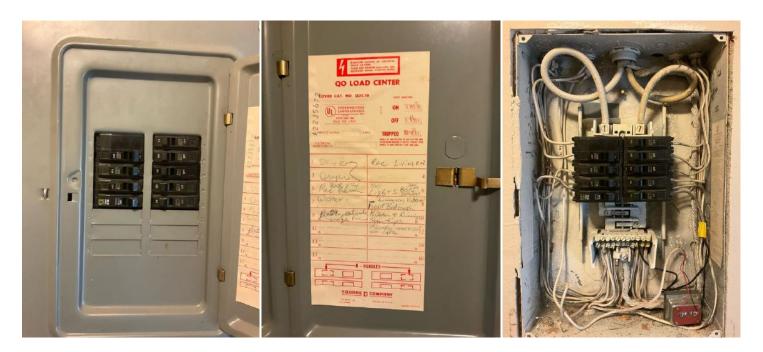

| 4 i onit mapeotion i orm                                                                                                                                                                                                                                                                                                                        |                                   |                                                                                                                               |                                                                                                                   |  |  |
|-------------------------------------------------------------------------------------------------------------------------------------------------------------------------------------------------------------------------------------------------------------------------------------------------------------------------------------------------|-----------------------------------|-------------------------------------------------------------------------------------------------------------------------------|-------------------------------------------------------------------------------------------------------------------|--|--|
| Insured/Applicant Name:                                                                                                                                                                                                                                                                                                                         |                                   | Application / Policy #:                                                                                                       |                                                                                                                   |  |  |
| Address Inspected:                                                                                                                                                                                                                                                                                                                              |                                   |                                                                                                                               |                                                                                                                   |  |  |
| Actual Year Built: 1979                                                                                                                                                                                                                                                                                                                         |                                   | Date Inspected: 11                                                                                                            | /25/2024                                                                                                          |  |  |
| Minimum Photo Requirements  ☑ Dwelling: Each side ☑ Roof: Each slope ☑ ☑ Main electrical service panel with interior doo ☑ Electrical box with panel off ☑ All hazards or deficiencies noted in this re A Florida-                                                                                                                              | or label                          |                                                                                                                               |                                                                                                                   |  |  |
|                                                                                                                                                                                                                                                                                                                                                 |                                   |                                                                                                                               | s obtained from the Florida licensed professional of<br>ce of the suitability, fitness or longevity of any of the |  |  |
|                                                                                                                                                                                                                                                                                                                                                 |                                   |                                                                                                                               |                                                                                                                   |  |  |
| Electrical System Separate documentation of any aluminum wiring r                                                                                                                                                                                                                                                                               | remediation must be provid        | ded and certified by a lic                                                                                                    | ensed electrician.                                                                                                |  |  |
| Main Panel  Type: ☑ Circuit breaker ☐ Fuse  Total Amps: 200 Is amperage sufficient for current usage? ☑ Yes ☐ No (explain)                                                                                                                                                                                                                      |                                   | Second Panel  Type: ☑ Circuit breaker ☐ Fuse  Total Amps: 100  Is amperage sufficient for current usage? ☑ Yes ☐ No (explain) |                                                                                                                   |  |  |
| Indicate presence of any of the following:                                                                                                                                                                                                                                                                                                      |                                   |                                                                                                                               |                                                                                                                   |  |  |
| □ Cloth wiring □ Active knob and tube □ Branch circuit aluminum wiring (If present, describe the usage of all aluminum wiring): * If single strand (aluminum branch) wiring, provide details of all remediation. Separate documentation of all work must be provided. □ Connections repair via COPALUM crimp □ Connections repair via AlumiConn |                                   |                                                                                                                               |                                                                                                                   |  |  |
| Hazards Present  ☐ Blowing fuses ☐ Empty sockets ☑ Loose Wiring ☐ Tripping breakers ☐ Improper grounding ☐ Corrosion ☐ Double taps                                                                                                                                                                                                              |                                   | □ Exposed wiring □ Over fusing □ Unsafe wiring □ Improper breaker size □ Scorching □ Other (explain)                          |                                                                                                                   |  |  |
| General condition of the electrical system: ☑ Satisfactory ☐ Unsatisfactory (explain)                                                                                                                                                                                                                                                           |                                   |                                                                                                                               |                                                                                                                   |  |  |
| Supplemental information                                                                                                                                                                                                                                                                                                                        |                                   |                                                                                                                               |                                                                                                                   |  |  |
| Main Panel                                                                                                                                                                                                                                                                                                                                      | Second Panel                      |                                                                                                                               | Wiring Type                                                                                                       |  |  |
| Panel age: Original                                                                                                                                                                                                                                                                                                                             | Panel age: Original               |                                                                                                                               | <b>☑</b> Copper                                                                                                   |  |  |
| Year last updated: Unknown                                                                                                                                                                                                                                                                                                                      | Year last updated: <u>Unknown</u> |                                                                                                                               | □ NM, BX or Conduit                                                                                               |  |  |

Brand/Model: Square D

Brand/Model: Milbank

| Central AC:                                                                                                                                                                                                                                                                                                                                                                                                                                                                                                                                                                                                                                                                                                                                                                                                                                                                                                                                                                                                                                                                                                                                                                                                                                                                                                                                                                                                                                                                                                                                                                                                                                                                                                                                                                                                                                                                                                                                                                                                                                                                                                                    |  |  |  |  |
|--------------------------------------------------------------------------------------------------------------------------------------------------------------------------------------------------------------------------------------------------------------------------------------------------------------------------------------------------------------------------------------------------------------------------------------------------------------------------------------------------------------------------------------------------------------------------------------------------------------------------------------------------------------------------------------------------------------------------------------------------------------------------------------------------------------------------------------------------------------------------------------------------------------------------------------------------------------------------------------------------------------------------------------------------------------------------------------------------------------------------------------------------------------------------------------------------------------------------------------------------------------------------------------------------------------------------------------------------------------------------------------------------------------------------------------------------------------------------------------------------------------------------------------------------------------------------------------------------------------------------------------------------------------------------------------------------------------------------------------------------------------------------------------------------------------------------------------------------------------------------------------------------------------------------------------------------------------------------------------------------------------------------------------------------------------------------------------------------------------------------------|--|--|--|--|
| If not central heat, indicate primary heat source and fuel type:                                                                                                                                                                                                                                                                                                                                                                                                                                                                                                                                                                                                                                                                                                                                                                                                                                                                                                                                                                                                                                                                                                                                                                                                                                                                                                                                                                                                                                                                                                                                                                                                                                                                                                                                                                                                                                                                                                                                                                                                                                                               |  |  |  |  |
| Are the heating, ventilation and air conditioning systems in good working order?                                                                                                                                                                                                                                                                                                                                                                                                                                                                                                                                                                                                                                                                                                                                                                                                                                                                                                                                                                                                                                                                                                                                                                                                                                                                                                                                                                                                                                                                                                                                                                                                                                                                                                                                                                                                                                                                                                                                                                                                                                               |  |  |  |  |
| Hazards Present  Wood burning stove or central gas fireplace not professionally installed?                                                                                                                                                                                                                                                                                                                                                                                                                                                                                                                                                                                                                                                                                                                                                                                                                                                                                                                                                                                                                                                                                                                                                                                                                                                                                                                                                                                                                                                                                                                                                                                                                                                                                                                                                                                                                                                                                                                                                                                                                                     |  |  |  |  |
| Hazards Present  Wood burning stove or central gas fireplace not professionally installed?   Yes  No    Space heater used as primary heat source?   Yes  No    Is the source portable?   Yes  No    Does the air handler/condensate line or drain pan show any signs of blockage or leakage, including water damage to the surrounding area?                                                                                                                                                                                                                                                                                                                                                                                                                                                                                                                                                                                                                                                                                                                                                                                                                                                                                                                                                                                                                                                                                                                                                                                                                                                                                                                                                                                                                                                                                                                                                                                                                                                                                                                                                                                   |  |  |  |  |
| Wood burning stove or central gas fireplace not professionally installed?   Yes                                                                                                                                                                                                                                                                                                                                                                                                                                                                                                                                                                                                                                                                                                                                                                                                                                                                                                                                                                                                                                                                                                                                                                                                                                                                                                                                                                                                                                                                                                                                                                                                                                                                                                                                                                                                                                                                                                                                                                                                                                                |  |  |  |  |
| Space heater used as primary heat source?   Yes                                                                                                                                                                                                                                                                                                                                                                                                                                                                                                                                                                                                                                                                                                                                                                                                                                                                                                                                                                                                                                                                                                                                                                                                                                                                                                                                                                                                                                                                                                                                                                                                                                                                                                                                                                                                                                                                                                                                                                                                                                                                                |  |  |  |  |
| Is the source portable?                                                                                                                                                                                                                                                                                                                                                                                                                                                                                                                                                                                                                                                                                                                                                                                                                                                                                                                                                                                                                                                                                                                                                                                                                                                                                                                                                                                                                                                                                                                                                                                                                                                                                                                                                                                                                                                                                                                                                                                                                                                                                                        |  |  |  |  |
| Does the air handler/condensate line or drain pan show any signs of blockage or leakage, including water damage to the surrounding area?    Yes                                                                                                                                                                                                                                                                                                                                                                                                                                                                                                                                                                                                                                                                                                                                                                                                                                                                                                                                                                                                                                                                                                                                                                                                                                                                                                                                                                                                                                                                                                                                                                                                                                                                                                                                                                                                                                                                                                                                                                                |  |  |  |  |
| Supplemental Information  Age of system: 2021 Year last updated: 2021 (Please attach photo(s) of HVAC equipment, including dated manufacturer's plate)  Plumbing System  Is there a temperature pressure relief valve on the water heater? Yes No Is there any indication of an active leak? Yes No Is there any indication of a prior leak? Yes No Water heater location: Laundry/Age 2024  General condition of the following plumbing fixtures and connections to applicances:  Satisfactory Unsatisfactory N/A Dishwasher Satisfactory Unsatisfactory N/A Dishwasher Sinks |  |  |  |  |
| Age of system: 2021  Year last updated: 2021  (Please attach photo(s) of HVAC equipment, including dated manufacturer's plate)  Plumbing System  Is there a temperature pressure relief valve on the water heater? Yes No Is there any indication of an active leak? Yes No Is there any indication of a prior leak? Yes No Water heater location: Laundry/Age 2024  General condition of the following plumbing fixtures and connections to applicances:  Satisfactory Unsatisfactory N/A Satisfactory Unsatisfactory N/A Dishwasher Yes Sinks Yes Company Co |  |  |  |  |
| Year last updated: 2021(Please attach photo(s) of HVAC equipment, including dated manufacturer's plate)  Plumbing System  Is there a temperature pressure relief valve on the water heater? ☑ Yes ☐ No Is there any indication of an active leak? ☐ Yes ☑ No Is there any indication of a prior leak? ☐ Yes ☑ No Water heater location:                                                                                                                                                                                                                                                                                                                                                                                                                                                                                                                                                                                                                                                                                                                                                                                                                                                                                                                                                                                                                                                                                                                                                                                                                                                                                                                                                                                                                                                                                                                                                                                                                                                                                                                                                                                        |  |  |  |  |
| Plumbing System  Is there a temperature pressure relief valve on the water heater? Yes No Is there any indication of an active leak? Yes No Is there any indication of a prior leak? Yes No Water heater location: Laundry/Age 2024  General condition of the following plumbing fixtures and connections to applicances:  Satisfactory Unsatisfactory N/A Dishwasher Yes N/A Dishwasher N/A  |  |  |  |  |
| Plumbing System  Is there a temperature pressure relief valve on the water heater? ☑ Yes ☐ No  Is there any indication of an active leak? ☐ Yes ☑ No  Is there any indication of a prior leak? ☐ Yes ☑ No  Water heater location:                                                                                                                                                                                                                                                                                                                                                                                                                                                                                                                                                                                                                                                                                                                                                                                                                                                                                                                                                                                                                                                                                                                                                                                                                                                                                                                                                                                                                                                                                                                                                                                                                                                                                                                                                                                                                                                                                              |  |  |  |  |
| Is there a temperature pressure relief valve on the water heater? Yes No  Is there any indication of an active leak? Yes No  Is there any indication of a prior leak? Yes No  Water heater location:  Laundry/Age 2024  General condition of the following plumbing fixtures and connections to applicances:  Satisfactory Unsatisfactory N/A  Dishwasher Meater Meater Meater Meater Main shut off valve Meater  |  |  |  |  |
| Is there any indication of an active leak?                                                                                                                                                                                                                                                                                                                                                                                                                                                                                                                                                                                                                                                                                                                                                                                                                                                                                                                                                                                                                                                                                                                                                                                                                                                                                                                                                                                                                                                                                                                                                                                                                                                                                                                                                                                                                                                                                                                                                                                                                                                                                     |  |  |  |  |
| Is there any indication of a prior leak?                                                                                                                                                                                                                                                                                                                                                                                                                                                                                                                                                                                                                                                                                                                                                                                                                                                                                                                                                                                                                                                                                                                                                                                                                                                                                                                                                                                                                                                                                                                                                                                                                                                                                                                                                                                                                                                                                                                                                                                                                                                                                       |  |  |  |  |
| Water heater location:    Laundry/Age 2024                                                                                                                                                                                                                                                                                                                                                                                                                                                                                                                                                                                                                                                                                                                                                                                                                                                                                                                                                                                                                                                                                                                                                                                                                                                                                                                                                                                                                                                                                                                                                                                                                                                                                                                                                                                                                                                                                                                                                                                                                                                                                     |  |  |  |  |
| General condition of the following plumbing fixtures and connections to applicances:  Satisfactory Unsatisfactory N/A  Dishwasher                                                                                                                                                                                                                                                                                                                                                                                                                                                                                                                                                                                                                                                                                                                                                                                                                                                                                                                                                                                                                                                                                                                                                                                                                                                                                                                                                                                                                                                                                                                                                                                                                                                                                                                                                                                                                                                                                                                                                                                              |  |  |  |  |
| Satisfactory Unsatisfactory N/A  Dishwasher  Refrigerator  Washing Machine  Water Heater  Satisfactory  N/A  Toilets  Sinks  Sinks  Main shut off valve  Main shut off valve  N/A  Toilets  Satisfactory  Unsatisfactory  N/A  Dishwasher  N/A  Satisfactory  N/A  Satisfactory  N/A  Dishwasher  N/A  Dishwasher  N/A  Main shut off valve  N/A  Main shut off valve  N/A  Dishwasher  N/A  Main shut off valve  N/A  Dishwasher  Dishw |  |  |  |  |
| Dishwasher                                                                                                                                                                                                                                                                                                                                                                                                                                                                                                                                                                                                                                                                                                                                                                                                                                                                                                                                                                                                                                                                                                                                                                                                                                                                                                                                                                                                                                                                                                                                                                                                                                                                                                                                                                                                                                                                                                                                                                                                                                                                                                                     |  |  |  |  |
| Refrigerator         ✓         ✓         ✓         ✓         ✓         ✓         ✓           Washing Machine         ✓         ✓         ✓         Sump pump         ✓         ✓         ✓           Water Heater         ✓         ✓         ✓         ✓         ✓         ✓         ✓                                                                                                                                                                                                                                                                                                                                                                                                                                                                                                                                                                                                                                                                                                                                                                                                                                                                                                                                                                                                                                                                                                                                                                                                                                                                                                                                                                                                                                                                                                                                                                                                                                                                                                                                                                                                                                        |  |  |  |  |
| Washing Machine   ☐ ☐ ☐ Sump pump ☐ ☐ ☐  Water Heater ☐ ☐ Main shut off valve ☐ ☐ ☐                                                                                                                                                                                                                                                                                                                                                                                                                                                                                                                                                                                                                                                                                                                                                                                                                                                                                                                                                                                                                                                                                                                                                                                                                                                                                                                                                                                                                                                                                                                                                                                                                                                                                                                                                                                                                                                                                                                                                                                                                                            |  |  |  |  |
|                                                                                                                                                                                                                                                                                                                                                                                                                                                                                                                                                                                                                                                                                                                                                                                                                                                                                                                                                                                                                                                                                                                                                                                                                                                                                                                                                                                                                                                                                                                                                                                                                                                                                                                                                                                                                                                                                                                                                                                                                                                                                                                                |  |  |  |  |
| Snowers/Tubs   All other visible   L                                                                                                                                                                                                                                                                                                                                                                                                                                                                                                                                                                                                                                                                                                                                                                                                                                                                                                                                                                                                                                                                                                                                                                                                                                                                                                                                                                                                                                                                                                                                                                                                                                                                                                                                                                                                                                                                                                                                                                                                                                                                                           |  |  |  |  |
|                                                                                                                                                                                                                                                                                                                                                                                                                                                                                                                                                                                                                                                                                                                                                                                                                                                                                                                                                                                                                                                                                                                                                                                                                                                                                                                                                                                                                                                                                                                                                                                                                                                                                                                                                                                                                                                                                                                                                                                                                                                                                                                                |  |  |  |  |
| If unsatisfactory, please provide comments/details (leaks, wet/soft spots, mold, corrosion, grout/caulk, etc.).                                                                                                                                                                                                                                                                                                                                                                                                                                                                                                                                                                                                                                                                                                                                                                                                                                                                                                                                                                                                                                                                                                                                                                                                                                                                                                                                                                                                                                                                                                                                                                                                                                                                                                                                                                                                                                                                                                                                                                                                                |  |  |  |  |
|                                                                                                                                                                                                                                                                                                                                                                                                                                                                                                                                                                                                                                                                                                                                                                                                                                                                                                                                                                                                                                                                                                                                                                                                                                                                                                                                                                                                                                                                                                                                                                                                                                                                                                                                                                                                                                                                                                                                                                                                                                                                                                                                |  |  |  |  |
| Supplemental Information                                                                                                                                                                                                                                                                                                                                                                                                                                                                                                                                                                                                                                                                                                                                                                                                                                                                                                                                                                                                                                                                                                                                                                                                                                                                                                                                                                                                                                                                                                                                                                                                                                                                                                                                                                                                                                                                                                                                                                                                                                                                                                       |  |  |  |  |
| And of Dining Contamy                                                                                                                                                                                                                                                                                                                                                                                                                                                                                                                                                                                                                                                                                                                                                                                                                                                                                                                                                                                                                                                                                                                                                                                                                                                                                                                                                                                                                                                                                                                                                                                                                                                                                                                                                                                                                                                                                                                                                                                                                                                                                                          |  |  |  |  |
| X Original to home                                                                                                                                                                                                                                                                                                                                                                                                                                                                                                                                                                                                                                                                                                                                                                                                                                                                                                                                                                                                                                                                                                                                                                                                                                                                                                                                                                                                                                                                                                                                                                                                                                                                                                                                                                                                                                                                                                                                                                                                                                                                                                             |  |  |  |  |
| - I <del>v</del> i Coppei                                                                                                                                                                                                                                                                                                                                                                                                                                                                                                                                                                                                                                                                                                                                                                                                                                                                                                                                                                                                                                                                                                                                                                                                                                                                                                                                                                                                                                                                                                                                                                                                                                                                                                                                                                                                                                                                                                                                                                                                                                                                                                      |  |  |  |  |
| Completely re-piped ☑ PVC/CPVC                                                                                                                                                                                                                                                                                                                                                                                                                                                                                                                                                                                                                                                                                                                                                                                                                                                                                                                                                                                                                                                                                                                                                                                                                                                                                                                                                                                                                                                                                                                                                                                                                                                                                                                                                                                                                                                                                                                                                                                                                                                                                                 |  |  |  |  |
| Partially re-piped Galvanized  (Provide year and extent of renovation in the comments below)                                                                                                                                                                                                                                                                                                                                                                                                                                                                                                                                                                                                                                                                                                                                                                                                                                                                                                                                                                                                                                                                                                                                                                                                                                                                                                                                                                                                                                                                                                                                                                                                                                                                                                                                                                                                                                                                                                                                                                                                                                   |  |  |  |  |
| TO TOWN YOU AND CALOU OF TO TO TOWN THE TO CONTINUE SOLOWY TO THE TEXT                                                                                                                                                                                                                                                                                                                                                                                                                                                                                                                                                                                                                                                                                                                                                                                                                                                                                                                                                                                                                                                                                                                                                                                                                                                                                                                                                                                                                                                                                                                                                                                                                                                                                                                                                                                                                                                                                                                                                                                                                                                         |  |  |  |  |
| □ Polybutylene                                                                                                                                                                                                                                                                                                                                                                                                                                                                                                                                                                                                                                                                                                                                                                                                                                                                                                                                                                                                                                                                                                                                                                                                                                                                                                                                                                                                                                                                                                                                                                                                                                                                                                                                                                                                                                                                                                                                                                                                                                                                                                                 |  |  |  |  |