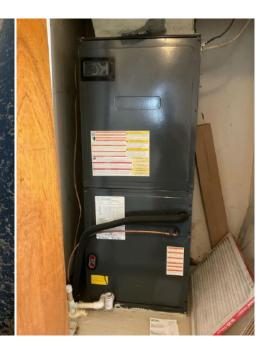

Brand/Model: Square D

Brand/Model: Milbank

| Central AC:                                                                                                                                                                                                                                                                                                                                                                                                                                                                                                                                                                                                                                                                                                                                                                                                                                                                                                                                                                                                                                                                                                                                                                                                                                                                                                                                                                                                                                                                                                                                                                                                                                                                                                                                                                                                                                                                                                                                                                                                                                                                                                                    |  |  |  |  |
|--------------------------------------------------------------------------------------------------------------------------------------------------------------------------------------------------------------------------------------------------------------------------------------------------------------------------------------------------------------------------------------------------------------------------------------------------------------------------------------------------------------------------------------------------------------------------------------------------------------------------------------------------------------------------------------------------------------------------------------------------------------------------------------------------------------------------------------------------------------------------------------------------------------------------------------------------------------------------------------------------------------------------------------------------------------------------------------------------------------------------------------------------------------------------------------------------------------------------------------------------------------------------------------------------------------------------------------------------------------------------------------------------------------------------------------------------------------------------------------------------------------------------------------------------------------------------------------------------------------------------------------------------------------------------------------------------------------------------------------------------------------------------------------------------------------------------------------------------------------------------------------------------------------------------------------------------------------------------------------------------------------------------------------------------------------------------------------------------------------------------------|--|--|--|--|
| If not central heat, indicate primary heat source and fuel type:                                                                                                                                                                                                                                                                                                                                                                                                                                                                                                                                                                                                                                                                                                                                                                                                                                                                                                                                                                                                                                                                                                                                                                                                                                                                                                                                                                                                                                                                                                                                                                                                                                                                                                                                                                                                                                                                                                                                                                                                                                                               |  |  |  |  |
| Are the heating, ventilation and air conditioning systems in good working order?                                                                                                                                                                                                                                                                                                                                                                                                                                                                                                                                                                                                                                                                                                                                                                                                                                                                                                                                                                                                                                                                                                                                                                                                                                                                                                                                                                                                                                                                                                                                                                                                                                                                                                                                                                                                                                                                                                                                                                                                                                               |  |  |  |  |
| Hazards Present  Wood burning stove or central gas fireplace not professionally installed?                                                                                                                                                                                                                                                                                                                                                                                                                                                                                                                                                                                                                                                                                                                                                                                                                                                                                                                                                                                                                                                                                                                                                                                                                                                                                                                                                                                                                                                                                                                                                                                                                                                                                                                                                                                                                                                                                                                                                                                                                                     |  |  |  |  |
| Hazards Present  Wood burning stove or central gas fireplace not professionally installed?   Yes  No    Space heater used as primary heat source?   Yes  No    Is the source portable?   Yes  No    Does the air handler/condensate line or drain pan show any signs of blockage or leakage, including water damage to the surrounding area?                                                                                                                                                                                                                                                                                                                                                                                                                                                                                                                                                                                                                                                                                                                                                                                                                                                                                                                                                                                                                                                                                                                                                                                                                                                                                                                                                                                                                                                                                                                                                                                                                                                                                                                                                                                   |  |  |  |  |
| Wood burning stove or central gas fireplace not professionally installed?   Yes                                                                                                                                                                                                                                                                                                                                                                                                                                                                                                                                                                                                                                                                                                                                                                                                                                                                                                                                                                                                                                                                                                                                                                                                                                                                                                                                                                                                                                                                                                                                                                                                                                                                                                                                                                                                                                                                                                                                                                                                                                                |  |  |  |  |
| Space heater used as primary heat source?   Yes                                                                                                                                                                                                                                                                                                                                                                                                                                                                                                                                                                                                                                                                                                                                                                                                                                                                                                                                                                                                                                                                                                                                                                                                                                                                                                                                                                                                                                                                                                                                                                                                                                                                                                                                                                                                                                                                                                                                                                                                                                                                                |  |  |  |  |
| Is the source portable?                                                                                                                                                                                                                                                                                                                                                                                                                                                                                                                                                                                                                                                                                                                                                                                                                                                                                                                                                                                                                                                                                                                                                                                                                                                                                                                                                                                                                                                                                                                                                                                                                                                                                                                                                                                                                                                                                                                                                                                                                                                                                                        |  |  |  |  |
| Does the air handler/condensate line or drain pan show any signs of blockage or leakage, including water damage to the surrounding area?    Yes                                                                                                                                                                                                                                                                                                                                                                                                                                                                                                                                                                                                                                                                                                                                                                                                                                                                                                                                                                                                                                                                                                                                                                                                                                                                                                                                                                                                                                                                                                                                                                                                                                                                                                                                                                                                                                                                                                                                                                                |  |  |  |  |
| Supplemental Information  Age of system: 2021 Year last updated: 2021 (Please attach photo(s) of HVAC equipment, including dated manufacturer's plate)  Plumbing System  Is there a temperature pressure relief valve on the water heater? Yes No Is there any indication of an active leak? Yes No Is there any indication of a prior leak? Yes No Water heater location: Laundry/Age 2024  General condition of the following plumbing fixtures and connections to applicances:  Satisfactory Unsatisfactory N/A Dishwasher Satisfactory Unsatisfactory N/A Dishwasher Sinks |  |  |  |  |
| Age of system: 2021  Year last updated: 2021  (Please attach photo(s) of HVAC equipment, including dated manufacturer's plate)  Plumbing System  Is there a temperature pressure relief valve on the water heater? Yes No Is there any indication of an active leak? Yes No Is there any indication of a prior leak? Yes No Water heater location: Laundry/Age 2024  General condition of the following plumbing fixtures and connections to applicances:  Satisfactory Unsatisfactory N/A Satisfactory Unsatisfactory N/A Dishwasher Yes Sinks Yes Company Co |  |  |  |  |
| Year last updated: 2021(Please attach photo(s) of HVAC equipment, including dated manufacturer's plate)  Plumbing System  Is there a temperature pressure relief valve on the water heater? ☑ Yes ☐ No Is there any indication of an active leak? ☐ Yes ☑ No Is there any indication of a prior leak? ☐ Yes ☑ No Water heater location:                                                                                                                                                                                                                                                                                                                                                                                                                                                                                                                                                                                                                                                                                                                                                                                                                                                                                                                                                                                                                                                                                                                                                                                                                                                                                                                                                                                                                                                                                                                                                                                                                                                                                                                                                                                        |  |  |  |  |
| Plumbing System  Is there a temperature pressure relief valve on the water heater? Yes No Is there any indication of an active leak? Yes No Is there any indication of a prior leak? Yes No Water heater location: Laundry/Age 2024  General condition of the following plumbing fixtures and connections to applicances:  Satisfactory Unsatisfactory N/A Dishwasher Yes N/A Dishwasher N/A  |  |  |  |  |
| Plumbing System  Is there a temperature pressure relief valve on the water heater? ☑ Yes ☐ No  Is there any indication of an active leak? ☐ Yes ☑ No  Is there any indication of a prior leak? ☐ Yes ☑ No  Water heater location:                                                                                                                                                                                                                                                                                                                                                                                                                                                                                                                                                                                                                                                                                                                                                                                                                                                                                                                                                                                                                                                                                                                                                                                                                                                                                                                                                                                                                                                                                                                                                                                                                                                                                                                                                                                                                                                                                              |  |  |  |  |
| Is there a temperature pressure relief valve on the water heater? Yes No  Is there any indication of an active leak? Yes No  Is there any indication of a prior leak? Yes No  Water heater location:  Laundry/Age 2024  General condition of the following plumbing fixtures and connections to applicances:  Satisfactory Unsatisfactory N/A  Dishwasher Meater Meater Meater Meater Main shut off valve Meater  |  |  |  |  |
| Is there any indication of an active leak?                                                                                                                                                                                                                                                                                                                                                                                                                                                                                                                                                                                                                                                                                                                                                                                                                                                                                                                                                                                                                                                                                                                                                                                                                                                                                                                                                                                                                                                                                                                                                                                                                                                                                                                                                                                                                                                                                                                                                                                                                                                                                     |  |  |  |  |
| Is there any indication of a prior leak?                                                                                                                                                                                                                                                                                                                                                                                                                                                                                                                                                                                                                                                                                                                                                                                                                                                                                                                                                                                                                                                                                                                                                                                                                                                                                                                                                                                                                                                                                                                                                                                                                                                                                                                                                                                                                                                                                                                                                                                                                                                                                       |  |  |  |  |
| Water heater location:    Laundry/Age 2024                                                                                                                                                                                                                                                                                                                                                                                                                                                                                                                                                                                                                                                                                                                                                                                                                                                                                                                                                                                                                                                                                                                                                                                                                                                                                                                                                                                                                                                                                                                                                                                                                                                                                                                                                                                                                                                                                                                                                                                                                                                                                     |  |  |  |  |
| General condition of the following plumbing fixtures and connections to applicances:  Satisfactory Unsatisfactory N/A  Dishwasher                                                                                                                                                                                                                                                                                                                                                                                                                                                                                                                                                                                                                                                                                                                                                                                                                                                                                                                                                                                                                                                                                                                                                                                                                                                                                                                                                                                                                                                                                                                                                                                                                                                                                                                                                                                                                                                                                                                                                                                              |  |  |  |  |
| Satisfactory Unsatisfactory N/A  Dishwasher  Refrigerator  Washing Machine  Water Heater  Satisfactory  N/A  Toilets  Sinks  Sinks  Main shut off valve  Main shut off valve  N/A  Toilets  Satisfactory  Unsatisfactory  N/A  Dishwasher  N/A  Satisfactory  N/A  Satisfactory  N/A  Dishwasher  N/A  Dishwasher  N/A  Main shut off valve  N/A  Main shut off valve  N/A  Dishwasher  N/A  Main shut off valve  N/A  Dishwasher  Dishw |  |  |  |  |
| Dishwasher                                                                                                                                                                                                                                                                                                                                                                                                                                                                                                                                                                                                                                                                                                                                                                                                                                                                                                                                                                                                                                                                                                                                                                                                                                                                                                                                                                                                                                                                                                                                                                                                                                                                                                                                                                                                                                                                                                                                                                                                                                                                                                                     |  |  |  |  |
| Refrigerator         ✓         ✓         ✓         ✓         ✓         ✓         ✓           Washing Machine         ✓         ✓         ✓         Sump pump         ✓         ✓         ✓           Water Heater         ✓         ✓         ✓         ✓         ✓         ✓         ✓                                                                                                                                                                                                                                                                                                                                                                                                                                                                                                                                                                                                                                                                                                                                                                                                                                                                                                                                                                                                                                                                                                                                                                                                                                                                                                                                                                                                                                                                                                                                                                                                                                                                                                                                                                                                                                        |  |  |  |  |
| Washing Machine   ☐ ☐ ☐ Sump pump ☐ ☐ ☐  Water Heater ☐ ☐ Main shut off valve ☐ ☐ ☐                                                                                                                                                                                                                                                                                                                                                                                                                                                                                                                                                                                                                                                                                                                                                                                                                                                                                                                                                                                                                                                                                                                                                                                                                                                                                                                                                                                                                                                                                                                                                                                                                                                                                                                                                                                                                                                                                                                                                                                                                                            |  |  |  |  |
|                                                                                                                                                                                                                                                                                                                                                                                                                                                                                                                                                                                                                                                                                                                                                                                                                                                                                                                                                                                                                                                                                                                                                                                                                                                                                                                                                                                                                                                                                                                                                                                                                                                                                                                                                                                                                                                                                                                                                                                                                                                                                                                                |  |  |  |  |
| Snowers/Tubs   All other visible   L                                                                                                                                                                                                                                                                                                                                                                                                                                                                                                                                                                                                                                                                                                                                                                                                                                                                                                                                                                                                                                                                                                                                                                                                                                                                                                                                                                                                                                                                                                                                                                                                                                                                                                                                                                                                                                                                                                                                                                                                                                                                                           |  |  |  |  |
|                                                                                                                                                                                                                                                                                                                                                                                                                                                                                                                                                                                                                                                                                                                                                                                                                                                                                                                                                                                                                                                                                                                                                                                                                                                                                                                                                                                                                                                                                                                                                                                                                                                                                                                                                                                                                                                                                                                                                                                                                                                                                                                                |  |  |  |  |
| If unsatisfactory, please provide comments/details (leaks, wet/soft spots, mold, corrosion, grout/caulk, etc.).                                                                                                                                                                                                                                                                                                                                                                                                                                                                                                                                                                                                                                                                                                                                                                                                                                                                                                                                                                                                                                                                                                                                                                                                                                                                                                                                                                                                                                                                                                                                                                                                                                                                                                                                                                                                                                                                                                                                                                                                                |  |  |  |  |
|                                                                                                                                                                                                                                                                                                                                                                                                                                                                                                                                                                                                                                                                                                                                                                                                                                                                                                                                                                                                                                                                                                                                                                                                                                                                                                                                                                                                                                                                                                                                                                                                                                                                                                                                                                                                                                                                                                                                                                                                                                                                                                                                |  |  |  |  |
| Supplemental Information                                                                                                                                                                                                                                                                                                                                                                                                                                                                                                                                                                                                                                                                                                                                                                                                                                                                                                                                                                                                                                                                                                                                                                                                                                                                                                                                                                                                                                                                                                                                                                                                                                                                                                                                                                                                                                                                                                                                                                                                                                                                                                       |  |  |  |  |
| And of Dining Contamy                                                                                                                                                                                                                                                                                                                                                                                                                                                                                                                                                                                                                                                                                                                                                                                                                                                                                                                                                                                                                                                                                                                                                                                                                                                                                                                                                                                                                                                                                                                                                                                                                                                                                                                                                                                                                                                                                                                                                                                                                                                                                                          |  |  |  |  |
| X Original to home                                                                                                                                                                                                                                                                                                                                                                                                                                                                                                                                                                                                                                                                                                                                                                                                                                                                                                                                                                                                                                                                                                                                                                                                                                                                                                                                                                                                                                                                                                                                                                                                                                                                                                                                                                                                                                                                                                                                                                                                                                                                                                             |  |  |  |  |
| - I <del>v</del> i Coppei                                                                                                                                                                                                                                                                                                                                                                                                                                                                                                                                                                                                                                                                                                                                                                                                                                                                                                                                                                                                                                                                                                                                                                                                                                                                                                                                                                                                                                                                                                                                                                                                                                                                                                                                                                                                                                                                                                                                                                                                                                                                                                      |  |  |  |  |
| Completely re-piped ☑ PVC/CPVC                                                                                                                                                                                                                                                                                                                                                                                                                                                                                                                                                                                                                                                                                                                                                                                                                                                                                                                                                                                                                                                                                                                                                                                                                                                                                                                                                                                                                                                                                                                                                                                                                                                                                                                                                                                                                                                                                                                                                                                                                                                                                                 |  |  |  |  |
| Partially re-piped Galvanized  (Provide year and extent of renovation in the comments below)                                                                                                                                                                                                                                                                                                                                                                                                                                                                                                                                                                                                                                                                                                                                                                                                                                                                                                                                                                                                                                                                                                                                                                                                                                                                                                                                                                                                                                                                                                                                                                                                                                                                                                                                                                                                                                                                                                                                                                                                                                   |  |  |  |  |
| TO TOWN YOU AND CALOU OF TO TO TOWN THE TO CONTINUE SOLOWY TO THE TEXT                                                                                                                                                                                                                                                                                                                                                                                                                                                                                                                                                                                                                                                                                                                                                                                                                                                                                                                                                                                                                                                                                                                                                                                                                                                                                                                                                                                                                                                                                                                                                                                                                                                                                                                                                                                                                                                                                                                                                                                                                                                         |  |  |  |  |
| □ Polybutylene                                                                                                                                                                                                                                                                                                                                                                                                                                                                                                                                                                                                                                                                                                                                                                                                                                                                                                                                                                                                                                                                                                                                                                                                                                                                                                                                                                                                                                                                                                                                                                                                                                                                                                                                                                                                                                                                                                                                                                                                                                                                                                                 |  |  |  |  |