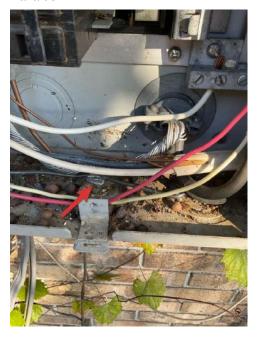

| 4 i onit mapeotion i orm                                                                                                                                                                                                                                                                                                                        |                                   |                                                                                                                               |                                                                                                                   |  |  |
|-------------------------------------------------------------------------------------------------------------------------------------------------------------------------------------------------------------------------------------------------------------------------------------------------------------------------------------------------|-----------------------------------|-------------------------------------------------------------------------------------------------------------------------------|-------------------------------------------------------------------------------------------------------------------|--|--|
| Insured/Applicant Name:                                                                                                                                                                                                                                                                                                                         |                                   | Application / Policy #:                                                                                                       |                                                                                                                   |  |  |
| Address Inspected:                                                                                                                                                                                                                                                                                                                              |                                   |                                                                                                                               |                                                                                                                   |  |  |
| Actual Year Built: 1979                                                                                                                                                                                                                                                                                                                         |                                   | Date Inspected: 11                                                                                                            | /25/2024                                                                                                          |  |  |
| Minimum Photo Requirements  ☑ Dwelling: Each side ☑ Roof: Each slope ☑ ☑ Main electrical service panel with interior doo ☑ Electrical box with panel off ☑ All hazards or deficiencies noted in this re A Florida-                                                                                                                              | or label                          |                                                                                                                               |                                                                                                                   |  |  |
|                                                                                                                                                                                                                                                                                                                                                 |                                   |                                                                                                                               | s obtained from the Florida licensed professional of<br>ce of the suitability, fitness or longevity of any of the |  |  |
|                                                                                                                                                                                                                                                                                                                                                 |                                   |                                                                                                                               |                                                                                                                   |  |  |
| Electrical System Separate documentation of any aluminum wiring r                                                                                                                                                                                                                                                                               | remediation must be provid        | ded and certified by a lic                                                                                                    | ensed electrician.                                                                                                |  |  |
| Main Panel  Type: ☑ Circuit breaker ☐ Fuse  Total Amps: 200 Is amperage sufficient for current usage? ☑ Yes ☐ No (explain)                                                                                                                                                                                                                      |                                   | Second Panel  Type: ☑ Circuit breaker ☐ Fuse  Total Amps: 100  Is amperage sufficient for current usage? ☑ Yes ☐ No (explain) |                                                                                                                   |  |  |
| Indicate presence of any of the following:                                                                                                                                                                                                                                                                                                      |                                   |                                                                                                                               |                                                                                                                   |  |  |
| □ Cloth wiring □ Active knob and tube □ Branch circuit aluminum wiring (If present, describe the usage of all aluminum wiring): * If single strand (aluminum branch) wiring, provide details of all remediation. Separate documentation of all work must be provided. □ Connections repair via COPALUM crimp □ Connections repair via AlumiConn |                                   |                                                                                                                               |                                                                                                                   |  |  |
| Hazards Present  ☐ Blowing fuses ☐ Empty sockets ☑ Loose Wiring ☐ Tripping breakers ☐ Improper grounding ☐ Corrosion ☐ Double taps                                                                                                                                                                                                              |                                   | □ Exposed wiring □ Over fusing □ Unsafe wiring □ Improper breaker size □ Scorching □ Other (explain)                          |                                                                                                                   |  |  |
| General condition of the electrical system: ☑ Satisfactory ☐ Unsatisfactory (explain)                                                                                                                                                                                                                                                           |                                   |                                                                                                                               |                                                                                                                   |  |  |
| Supplemental information                                                                                                                                                                                                                                                                                                                        |                                   |                                                                                                                               |                                                                                                                   |  |  |
| Main Panel                                                                                                                                                                                                                                                                                                                                      | Second Panel                      |                                                                                                                               | Wiring Type                                                                                                       |  |  |
| Panel age: Original                                                                                                                                                                                                                                                                                                                             | Panel age: Original               |                                                                                                                               | <b>☑</b> Copper                                                                                                   |  |  |
| Year last updated: Unknown                                                                                                                                                                                                                                                                                                                      | Year last updated: <u>Unknown</u> |                                                                                                                               | □ NM, BX or Conduit                                                                                               |  |  |