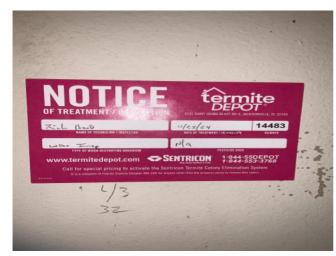

| SECTION 3 - OBSTRUCTIONS AND INACCESSIBLE AREAS: The following areas of the structure(s)inspected were obstructed or inaccessible. NO INFORMATION on the status of wood-destroying organisms or damage from wood-destroying organisms in these areas is provided in this report.                                                                                                                                                                                   |                                                                                                                                                                                                                  |   |  |  |
|--------------------------------------------------------------------------------------------------------------------------------------------------------------------------------------------------------------------------------------------------------------------------------------------------------------------------------------------------------------------------------------------------------------------------------------------------------------------|------------------------------------------------------------------------------------------------------------------------------------------------------------------------------------------------------------------|---|--|--|
| In addition to those areas provided in consumer information on Page 1, Section 2; the following specific areas were not visible and/or accessible for inspection. The descriptions and reasons for the inaccessibility are stated below:                                                                                                                                                                                                                           |                                                                                                                                                                                                                  |   |  |  |
|                                                                                                                                                                                                                                                                                                                                                                                                                                                                    | SPECIFIC AREAS: All areas covered by insulation.                                                                                                                                                                 |   |  |  |
| ATTIC                                                                                                                                                                                                                                                                                                                                                                                                                                                              | REASON: Insulation blocks view of wood members.                                                                                                                                                                  |   |  |  |
|                                                                                                                                                                                                                                                                                                                                                                                                                                                                    | SPECIFIC AREAS: Various portions of walls, wood trim, cabinets, closets, etc. Throughout.                                                                                                                        |   |  |  |
|                                                                                                                                                                                                                                                                                                                                                                                                                                                                    | REASON: Recent painting limited the inspection and visible conditions.                                                                                                                                           |   |  |  |
| <b>EXTERIOR</b>                                                                                                                                                                                                                                                                                                                                                                                                                                                    | SPECIFIC AREAS: Foundation/stem wall not inspected at all sides of house.                                                                                                                                        |   |  |  |
|                                                                                                                                                                                                                                                                                                                                                                                                                                                                    | REASON: Brick veneer blocks access/view of foundation/stem wall.                                                                                                                                                 |   |  |  |
|                                                                                                                                                                                                                                                                                                                                                                                                                                                                    | SPECIFIC AREAS: N/A                                                                                                                                                                                              |   |  |  |
|                                                                                                                                                                                                                                                                                                                                                                                                                                                                    | REASON: N/A                                                                                                                                                                                                      |   |  |  |
| OTHER                                                                                                                                                                                                                                                                                                                                                                                                                                                              | SPECIFIC AREAS: N/A                                                                                                                                                                                              |   |  |  |
|                                                                                                                                                                                                                                                                                                                                                                                                                                                                    | REASON: N/A                                                                                                                                                                                                      |   |  |  |
|                                                                                                                                                                                                                                                                                                                                                                                                                                                                    | SECTION 4 - NOTICE OF INSPECTION AND TREATMENT INFORMATION                                                                                                                                                       |   |  |  |
| EVIDENCE of previous treat                                                                                                                                                                                                                                                                                                                                                                                                                                         | atment observed: 🗌 Yes 🗹 No If Yes, the structure exhibits evidence of previous treatment. List what was observed:                                                                                               |   |  |  |
|                                                                                                                                                                                                                                                                                                                                                                                                                                                                    | State what visible evidence was observed to suggest possible previous treatment - use additional page if necessary)                                                                                              |   |  |  |
|                                                                                                                                                                                                                                                                                                                                                                                                                                                                    | mpany can give no assurances with regard to work done by other companies. The company that performed the acted for information on treatment history and any warranty or service agreement which may be in place. | э |  |  |
| A Notice of inspection h                                                                                                                                                                                                                                                                                                                                                                                                                                           | has been affixed to the structure at: HVAC Closet                                                                                                                                                                |   |  |  |
| Types of Termites:                                                                                                                                                                                                                                                                                                                                                                                                                                                 | N/A                                                                                                                                                                                                              |   |  |  |
| This Company has trea                                                                                                                                                                                                                                                                                                                                                                                                                                              | ted the structure(s) at the time of inspection $\Box$ YES $ar{V}$ NO                                                                                                                                             |   |  |  |
| If YES, Common name of o                                                                                                                                                                                                                                                                                                                                                                                                                                           | rganism treated: <u>N/A</u>                                                                                                                                                                                      |   |  |  |
| Name of pesticide used:                                                                                                                                                                                                                                                                                                                                                                                                                                            | V/A Terms and Conditions of Treatment: N/A                                                                                                                                                                       |   |  |  |
| Method of treatment:                                                                                                                                                                                                                                                                                                                                                                                                                                               | nole Structure  Spot Treatment  N/A                                                                                                                                                                              |   |  |  |
| Specify Treatment Notice L                                                                                                                                                                                                                                                                                                                                                                                                                                         | ocation: N/A                                                                                                                                                                                                     |   |  |  |
|                                                                                                                                                                                                                                                                                                                                                                                                                                                                    | SECTION 5 - WDO REPORT COMMENTS                                                                                                                                                                                  |   |  |  |
| Comments :<br>Reading the attached recommendation page(s) will help complete your understanding of the information contained within this report and is strongly advised.<br>Please call (844)553-3768 if you have any questions. Be advised that NO prior treatment evidence for termites was observed; We Recommend all homes be<br>under an active Termite Warranty by a licensed pest control company prior to closing.<br>(Use additional pages, if necessary) |                                                                                                                                                                                                                  |   |  |  |
|                                                                                                                                                                                                                                                                                                                                                                                                                                                                    |                                                                                                                                                                                                                  |   |  |  |
|                                                                                                                                                                                                                                                                                                                                                                                                                                                                    |                                                                                                                                                                                                                  |   |  |  |
|                                                                                                                                                                                                                                                                                                                                                                                                                                                                    |                                                                                                                                                                                                                  |   |  |  |
| Neither the Company (Licensee) nor the inspector has any financial interest in the property inspected or is associated in any way in the transaction or with any party other than for inspection purposes.                                                                                                                                                                                                                                                         |                                                                                                                                                                                                                  |   |  |  |
| Signature of License or                                                                                                                                                                                                                                                                                                                                                                                                                                            | Agent: CD Date: <u>11/25/2024</u>                                                                                                                                                                                | _ |  |  |
| Address of Property Ins                                                                                                                                                                                                                                                                                                                                                                                                                                            | · · · · · · · · · · · · · · · · · · ·                                                                                                                                                                            |   |  |  |
| EDACS-13645 Bev. 05/08                                                                                                                                                                                                                                                                                                                                                                                                                                             | THIS IS PAGE TWO OF A TWO PAGE REPORT Bureau of Inspection and Incident Response. (850) 617-7996                                                                                                                 |   |  |  |